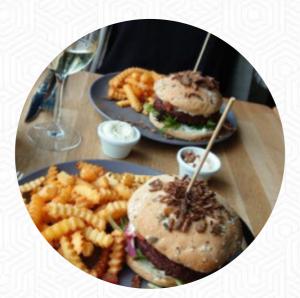

## Disse Typer Retter Bliver Serveret

**ROASTBEEF** 

**PANINI** 

KØD

**KYLLING** 

**BURGER** 